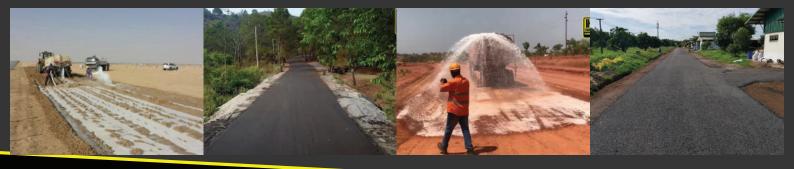

## **EDGE OVER CONVENTIONAL METHODS**

- Easy To Apply
- No Heating Required
- Cost Effective
- Environment Friendly
- Faster Than Conventional Technologies
- Works With In-situ Soils
- •No Need To Import Soils Or Base Of Any Kind
- •Non Hazardous And Non Corrosive
- Does Not Leach
- Reduce Water Penetration
- Performs Under Freeze Thaw Condition
- •Increase Flexibility And Tensile Strength
- Increase Load Bearing Strength
- Lab Certified Result
- •Increase Cbr Strength To Pavement/concrete Level

## **ENDLESS POSSIBILITIES**

- •Roads
- •Sub Base Stabilization
- •Non-traffic Dust Control
- Mine Haul Roads And Tailings
- Parking Lots
- •Solar Sites
- Runways And Helipads
- Military Roads
- Erosion Control, Guard Walls And Sediment Control
- •Landfill Cover
- •Golf Bunker Lining
- Brick Building
- Bmx Tracks